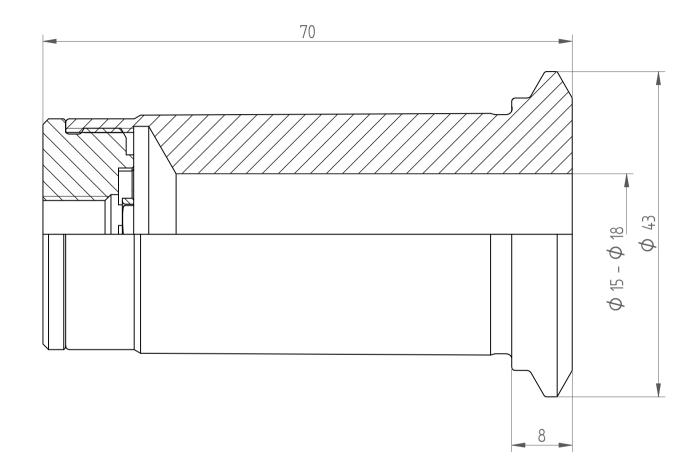

| Туре:      | PG32_CF_D15-D18 |
|------------|-----------------|
| Part No. : | 1732xxxxx       |
| Date :     | 08.04.2014      |
| Scale :    | 2:1             |